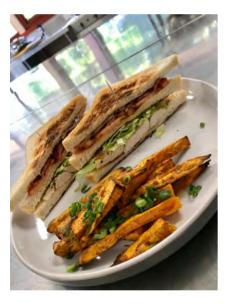

#### Year 11 Hospitality - Food and Beverage

Our budding baristas have begun!

In-class training is complete, and we are now running our weekly coffee shop for staff. Students have learnt how to; extract coffee, steam and texturise a variety of milks and prepare a range of coffee styles including macchiato, cappuccino, flat white, mocha and café latté. We are currently studying our units on mocktails and sandwiches – some of our weekly practicals include:

- Mediterranean Lamb Pita with a shaken and strained Guava Beachcomber
- Club Sandwich with sweet potato chip and Lemon Lime Bitters
- Antipasto Toasted Turkish with a muddled Ginger and Lime Fizz
- Open Chicken, Bacon & Basil Pesto Focaccia with a Pina Colada Mocktail