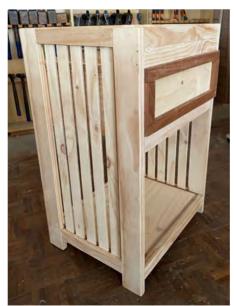

#### Year 11 - Industrial Technology Timber

Industrial Technology students have been designing and constructing a bedside cabinet. The project has allowed students to construct a variety of timber joints, construct a drawer, and design and make panels for the side. The skill development is great to see, especially as students are starting to talk about the concept of their Major Projects to complete in Year 12.