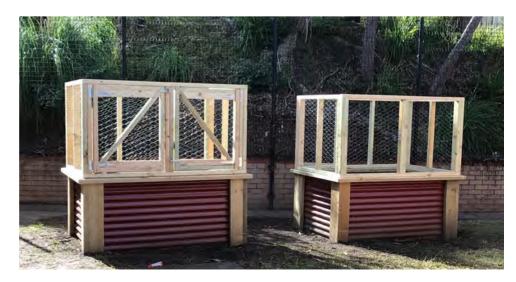

#### Year 11 Construction

The first school community project is *almost* complete! Year 12 Construction and their teacher Mr Bull have done an amazing job designing and constructing two raised garden beds for the TAS faculty - and finding a way to keep the bush turkey's out!