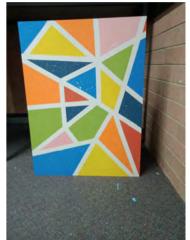

#### Maths In Trade Pathway hands on experience

Fourteen students across Year 9, 10 and 11 elected to participate in the Painting and Decorating Trade Readiness course this term. This course supplemented content covered in the Maths in Trade class where students were learning how to calculate wall areas to allow for accurate paint orders. Under the guidance of qualified TAFE teachers Brett and Peter, students developed new skills with masking tape, construction drawing, mixing paints to match colours using ratios, repairing and painting plasterboard. They were also given permission to not wear uniform to be part of the work experience.

In addition, the team at Green Living Painting and Interiors based at Kincumber also provided the students with industry advice and employer expectations.

Students produced some spectacular pieces, although the focus was on accuracy in taping, measurement and using ratios. Students are to be congratulated on their efforts; some even worked through breaks to ensure their work was completed.

Thanks to Brett and Peter, and Mr White for organising this experience for the boys!

We love recognising effort and achievement in Mathematics...and we have sent home a huge number of postcards this year so far for student of the week:

Just because they did such a great job, we thought we would add some more photos from the Trade Readiness course...

As Term Two draws to a close, I would like to thank all students and the HSIE staff for their efforts and dedication during Semester One. I know the learning experiences across multiple settings have been rich, and students in Years 7-12 have enhanced their understanding of the environment and legacies from the past. During the upcoming July holidays, many of the HSIE teachers will be offering Enrichment Lessons for Year 12 students. It would be very beneficial if they are able to attend and make the most of these opportunities. HSIE has a proud tradition of HSC success and this is a contributing factor. Have a safe winter holiday