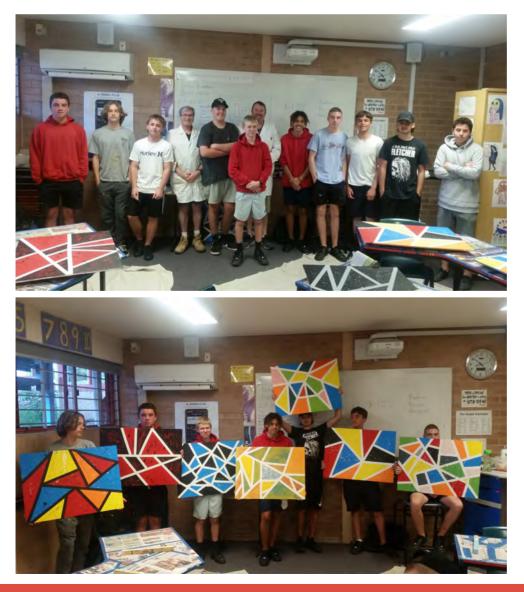

#### Maths In Trade Pathway hands on experience

Fourteen students across Year 9, 10 and 11 elected to participate in the Painting and Decorating Trade Readiness course this term. This course supplemented content covered in the Maths in Trade class where students were learning how to calculate wall areas to allow for accurate paint orders. Under the guidance of qualified TAFE teachers Brett and Peter, students developed new skills with masking tape, construction drawing, mixing paints to match colours using ratios, repairing and painting plasterboard. They were also given permission to not wear uniform to be part of the work experience.

In addition, the team at Green Living Painting and Interiors based at Kincumber also provided the students with industry advice and employer expectations.

Students produced some spectacular pieces, although the focus was on accuracy in taping, measurement and using ratios. Students are to be congratulated on their efforts; some even worked through breaks to ensure their work was completed.

Thanks to Brett and Peter, and Mr White for organising this experience for the boys!

We love recognising effort and achievement in Mathematics...and we have sent home a huge number of postcards this year so far for student of the week:

Just because they did such a great job, we thought we would add some more photos from the Trade Readiness course...

As Term Two draws to a close, I would like to thank all students and the HSIE staff for their efforts and dedication during Semester One. I know the learning experiences across multiple settings have been rich, and students in Years 7-12 have enhanced their understanding of the environment and legacies from the past. During the upcoming July holidays, many of the HSIE teachers will be offering Enrichment Lessons for Year 12 students. It would be very beneficial if they are able to attend and make the most of these opportunities. HSIE has a proud tradition of HSC success and this is a contributing factor. Have a safe winter holiday