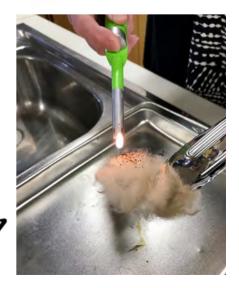

We have experimented with setien (vegan chicken – made from gluten – a current TikTok craze), analysed the function and use of various thickening agents. We have also made honeycomb to examine the effects of crystallisation, and prepared lasagne and lemon meringue pie to investigate aeration, denaturation, coagulation, dextrinization and maillard reaction! We even made an entirely vegan version using chickpea liquid meringue, Nuttelex curd and coconut oil pastry.