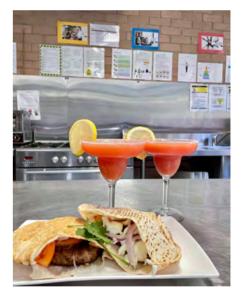

#### Year 11 Hospitality - Food and Beverage

Our budding baristas have begun!

In-class training is complete, and we are now running our weekly coffee shop for staff. Students have learnt how to; extract coffee, steam and texturise a variety of milks and prepare a range of coffee styles including macchiato, cappuccino, flat white, mocha and café latté. We are currently studying our units on mocktails and sandwiches – some of our weekly practicals include:

- Mediterranean Lamb Pita with a shaken and strained Guava Beachcomber
- Club Sandwich with sweet potato chip and Lemon Lime Bitters
- Antipasto Toasted Turkish with a muddled Ginger and Lime Fizz
- Open Chicken, Bacon & Basil Pesto Focaccia with a Pina Colada Mocktail