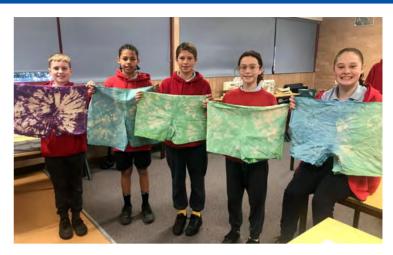

#### Year 7 - Technology Mandatory - Textiles

Year 7 Textiles students have been busy this term designing and manufacturing their own Tie Dye Boxer Shorts. They are learning how to operate a sewing machine, sew a simple seam and hem and piece fabric together to construct a garment.