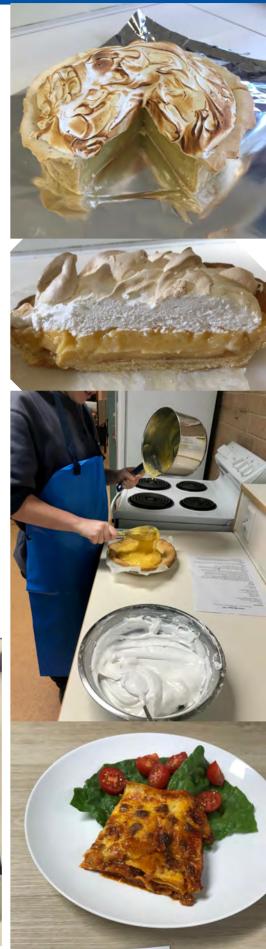

We have experimented with setien (vegan chicken – made from gluten – a current TikTok craze), analysed the function and use of various thickening agents. We have also made honeycomb to examine the effects of crystallisation, and prepared lasagne and lemon meringue pie to investigate aeration, denaturation, coagulation, dextrinization and maillard reaction! We even made an entirely vegan version using chickpea liquid meringue, Nuttelex curd and coconut oil pastry.