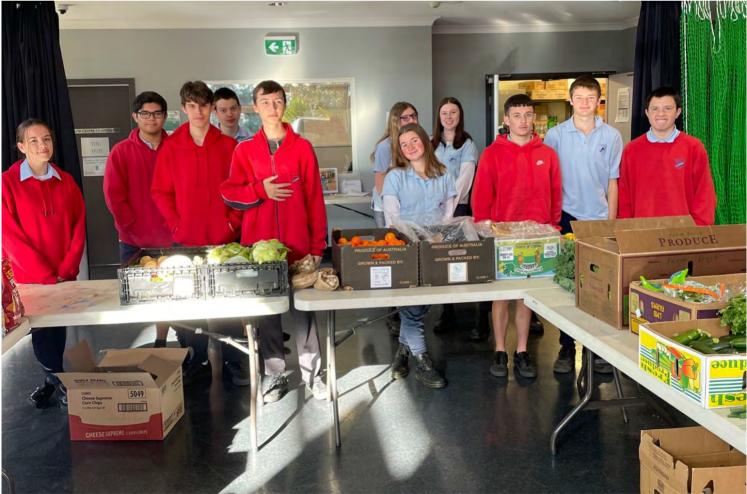

#### Year 10 Geography

Over the last two weeks, Year 10 Geography students have participated and engaged in Human Wellbeing activities and community initiatives. First, the deaf students were invited to the class to share their experiences by providing an insight on the daily challenges they face. These students provided tips on how we can make sure hearing-impaired people feel more inclusive at school and in the community. Next, students created empathy cards for local residents of Kincumber's Brentwood Village to brighten their day, as well as helping provide positive feelings of self-worth. Students also volunteered at the Second Bite program. The female students learnt about another wonderful initiative, Share the Dignity that makes a real, on-the-ground difference to homeless women and victims of domestic violence.