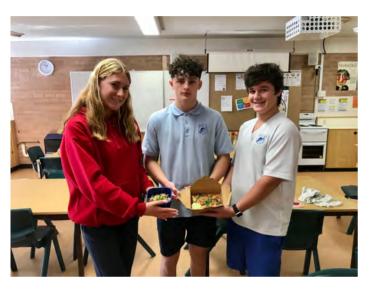

#### Year 9 Food and Cafe Skills

This term we are looking at Food Trends - whipped coffee, TikTok tortilla wrap hack, cauliflower rice, bubble tea and decadent desserts! Our Assessment Task next term features crazy shakes and food styling. Crazy Shakes are milkshakes heavily adorned with whipped cream, lollies and other sweet baked goods. Students will research the roles of food stylists and photographers, and examine the tips, tricks and techniques they use to take Instagrammable photos. They will produce a unique crazy shake, photograph it and produce a magazine cover. Watch this space for results!