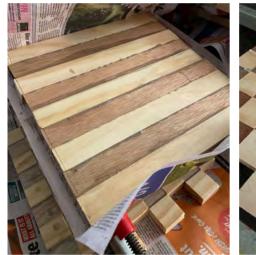

#### Year 10 - Industrial Technology Timber

Preparation for the chessboards have started. Students have been selecting timbers to produce the alternate colour combinations for the checker pattern. Once timber was chosen, alternate strips of timber are glued together as a starting point. Once dried, the timber is again cut into strips to form the newly created chessboard pattern. This project will form a large part of the Semester Two assessment. We look forward to seeing the final finished products.