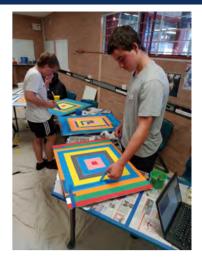

#### Maths In Trade Pathway hands on experience

Fourteen students across Year 9, 10 and 11 elected to participate in the Painting and Decorating Trade Readiness course this term. This course supplemented content covered in the Maths in Trade class where students were learning how to calculate wall areas to allow for accurate paint orders. Under the guidance of qualified TAFE teachers Brett and Peter, students developed new skills with masking tape, construction drawing, mixing paints to match colours using ratios, repairing and painting plasterboard. They were also given permission to not wear uniform to be part of the work experience.

In addition, the team at Green Living Painting and Interiors based at Kincumber also provided the students with industry advice and employer expectations.

Students produced some spectacular pieces, although the focus was on accuracy in taping, measurement and using ratios. Students are to be congratulated on their efforts; some even worked through breaks to ensure their work was completed.

Thanks to Brett and Peter, and Mr White for organising this experience for the boys!

We love recognising effort and achievement in Mathematics...and we have sent home a huge number of postcards this year so far for student of the week:

Just because they did such a great job, we thought we would add some more photos from the Trade Readiness course...

As Term Two draws to a close, I would like to thank all students and the HSIE staff for their efforts and dedication during Semester One. I know the learning experiences across multiple settings have been rich, and students in Years 7-12 have enhanced their understanding of the environment and legacies from the past. During the upcoming July holidays, many of the HSIE teachers will be offering Enrichment Lessons for Year 12 students. It would be very beneficial if they are able to attend and make the most of these opportunities. HSIE has a proud tradition of HSC success and this is a contributing factor. Have a safe winter holiday