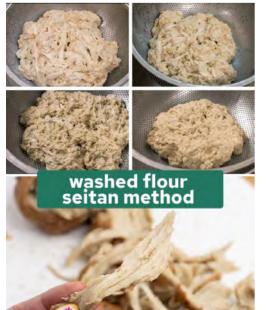

We have experimented with setien (vegan chicken – made from gluten – a current TikTok craze), analysed the function and use of various thickening agents. We have also made honeycomb to examine the effects of crystallisation, and prepared lasagne and lemon meringue pie to investigate aeration, denaturation, coagulation, dextrinization and maillard reaction! We even made an entirely vegan version using chickpea liquid meringue, Nuttelex curd and coconut oil pastry.