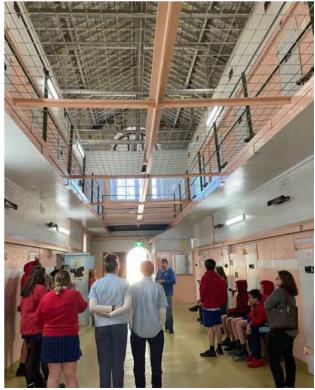

#### HSIE REPORT - MAITLAND GAOL EXCURSION

#### Year 10 International Studies & Year 9 Commerce

Both Year 10 International Studies and Year 9 Commerce are currently studying tourism and travel, examining the positive and negative impacts of the industry. As part of their studies students from both classes were offered the opportunity to visit the dark tourism site of Maitland Gaol. The site was operational from 1848 to 1998 and was home to a range of infamous criminals, including for a short time, Ivan Milat. Whilst, at the gaol the students were regaled with stories of the past by a very knowledgeable former prison guard. Students also learned of the variety of ways the site is now used, including for ghost tours, laser tag and historical tours, increasing their understanding of the commercial side of tourism ventures. All students were very well behaved and so were eventually released from their cells in time to return home.