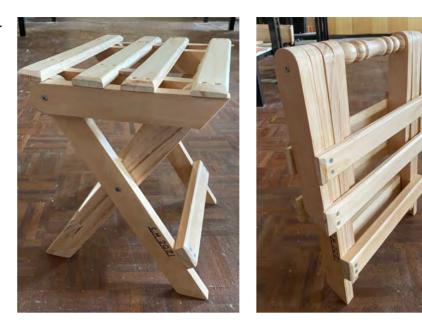

#### Year 9 - Industrial Technology Timber

Year 9 Timber classes have been completing their folding chair project over the last few weeks. They have been learning how to use the timber lathe to turn a handle for the chair and perfect their joint construction.

We hope when they come home they become a handy addition to your outdoor chair collection.