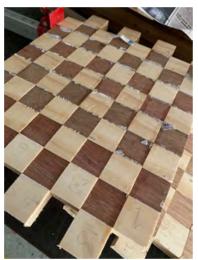

#### Year 10 - Industrial Technology Timber

Preparation for the chessboards have started. Students have been selecting timbers to produce the alternate colour combinations for the checker pattern. Once timber was chosen, alternate strips of timber are glued together as a starting point. Once dried, the timber is again cut into strips to form the newly created chessboard pattern. This project will form a large part of the Semester Two assessment. We look forward to seeing the final finished products.