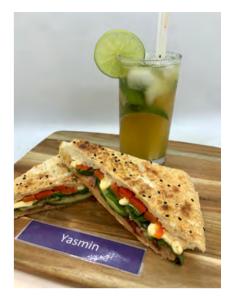

#### Year 11 Hospitality - Food and Beverage

Our budding baristas have begun!

In-class training is complete, and we are now running our weekly coffee shop for staff. Students have learnt how to; extract coffee, steam and texturise a variety of milks and prepare a range of coffee styles including macchiato, cappuccino, flat white, mocha and café latté. We are currently studying our units on mocktails and sandwiches – some of our weekly practicals include:

- Mediterranean Lamb Pita with a shaken and strained Guava Beachcomber
- Club Sandwich with sweet potato chip and Lemon Lime Bitters
- Antipasto Toasted Turkish with a muddled Ginger and Lime Fizz
- Open Chicken, Bacon & Basil Pesto Focaccia with a Pina Colada Mocktail