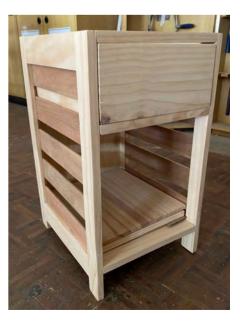

#### Year 11 - Industrial Technology Timber

Industrial Technology students have been designing and constructing a bedside cabinet. The project has allowed students to construct a variety of timber joints, construct a drawer, and design and make panels for the side. The skill development is great to see, especially as students are starting to talk about the concept of their Major Projects to complete in Year 12.