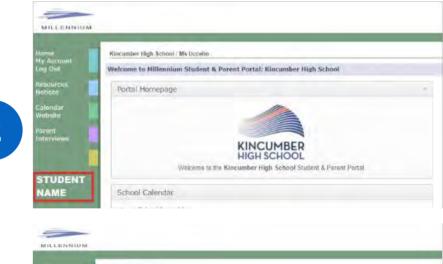

#### ACCESSING STUDENT REPORTS GUIDE

#### Accessing Reports on the Millennium Parent Portal

https://www.millenniumschools.net.au/portal/

#### Step 1: Log into the Student & Parent Portal

Households have been issued a USERNAME and PASSWORD to access the portal. Please contact the school if you need access.

#### Step 2: Click on your child's name

Once you have clicked on your CHILD'S NAME. Once you have clicked on your child's name, additional options will appear underneath their name.

3

#### Step 3: Click on Reports

Once you click on **REPORTS**, the individual subjects and the cover page for the semester are available. Click on PRINT FULL REPORT and then you can print of the semester report.